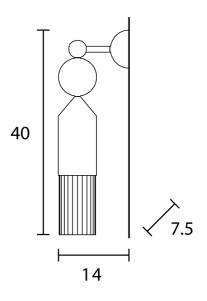

Marco Zito

Masiero

MAS A/NAPPE/N4/MATT BLACK

Italy

N4

Matt Black

Made in Italy, the Nappe wall light collection is inspired by the 'nappine' (tassels) typically used to close curtains and decorate Venetian salons. Each Nappe is comprised of a painted metal frame with metal or Pyrex rods and Pyrex diffusors with an inbuilt LED source. Available in several shapes and finish options.

### Sydney

439 Crown St, Surry Hills NSW 2010 sydney@mondoluce.com 02 9690 2667

**Product Dimensions** 

| Weight      | 2.5kg        | Materials | Metal, Pyrex | Source | 5.4W LED |  |
|-------------|--------------|-----------|--------------|--------|----------|--|
| Colour Temp | 3000K        | Output    | 688lm        | CRI    | >90      |  |
| Dimming     | Non-dimmable |           |              |        |          |  |