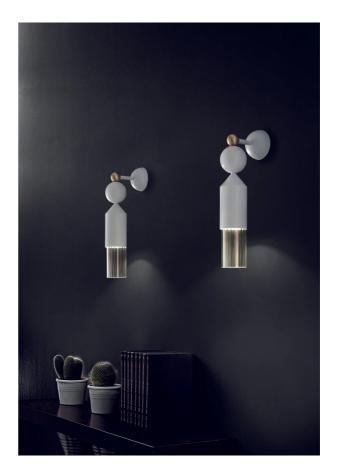

Marco Zito

Masiero

MAS A/NAPPE/N4/MATT BLACK

Italy

N4

Matt Black

Made in Italy, the Nappe wall light collection is inspired by the 'nappine' (tassels) typically used to close curtains and decorate Venetian salons. Each Nappe is comprised of a painted metal frame with metal or Pyrex rods and Pyrex diffusors with an inbuilt LED source. Available in several shapes and finish options.