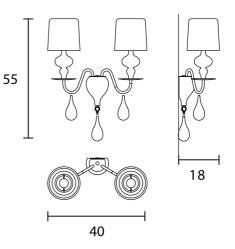

439 Crown St, Surry Hills NSW 2010 sydney@mondoluce.com 02 9690 2667

**Product Dimensions** 

| Weight  | 3.5kg              | Materials | Resin and polyurethane frame with aluminium shade | Source | 2 x E14 10W Max |
|---------|--------------------|-----------|---------------------------------------------------|--------|-----------------|
| Dimming | Dependant on globe |           |                                                   |        |                 |