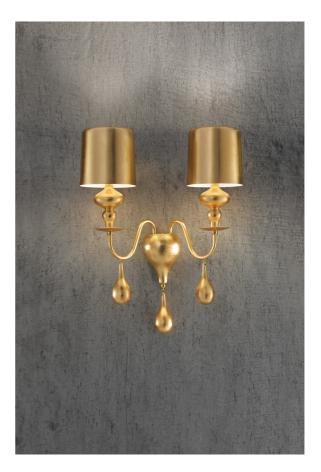

## Eva Double Wall Light

by Masiero Lab

The Eva collection magnificently embodies a modern interpretation of classic chandeliers. Like a blossoming flower, Eva enchants with fluid sinuosity and conveys a sense of calm. The double wall lamp features a resin and polyurethane frame with aluminium shades, accentuating its modern aesthetic. Available in a variety of finish options. 272 Toorak Rd, South Yarra VIC 3141 melbourne@mondoluce.com 03 9826 2232 Sydney