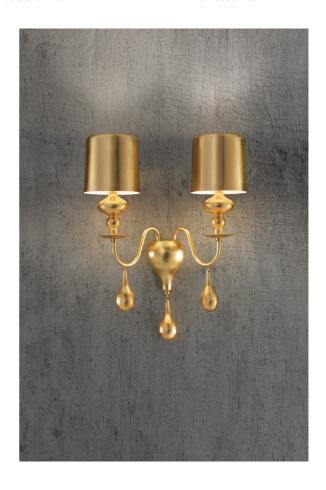

# Eva Double Wall Light

by Masiero Lab

Designer

**Finish** 

The Eva collection magnificently embodies a modern interpretation of classic chandeliers. Like a blossoming flower, Eva enchants with fluid sinuosity and conveys a sense of calm. The double wall lamp features a resin and polyurethane frame with aluminium shades, accentuating its modern aesthetic. Available in a variety of finish options.