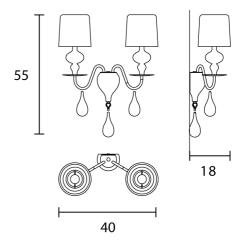

### **Product Dimensions**

| Weight  | 3.5kg              | Materials | Resin and polyurethane frame with aluminium shade | Source | 2 x E14 10W Max |
|---------|--------------------|-----------|---------------------------------------------------|--------|-----------------|
| Dimming | Dependant on globe |           |                                                   |        |                 |