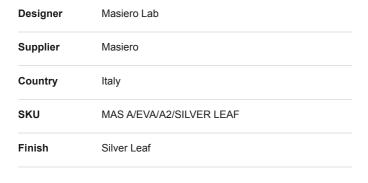

# mondoluce

MAS A/EVA/A2/SILVER LEAF

### **Product Dimensions**

| Weight  | 3.5kg              | Materials | Resin and polyurethane frame with aluminium shade | Source | 2 x E14 10W Max |  |
|---------|--------------------|-----------|---------------------------------------------------|--------|-----------------|--|
| Dimming | Dependant on globe |           |                                                   |        |                 |  |