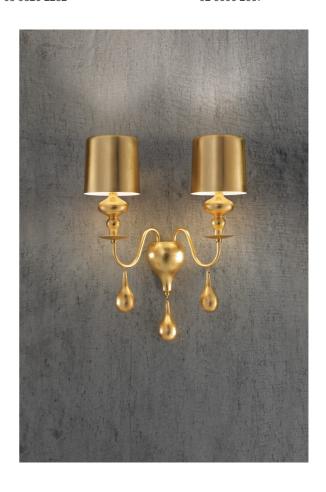

## Eva Double Wall Light

by Masiero Lab

The Eva collection magnificently embodies a modern interpretation of classic chandeliers. Like a blossoming flower, Eva enchants with fluid sinuosity and conveys a sense of calm. The double wall lamp features a resin and polyurethane frame with aluminium shades, accentuating its modern aesthetic. Available in a variety of finish options.