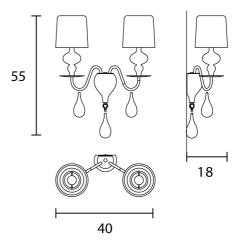

### **Product Dimensions**

| Weight  | 3.5kg              | Materials | Resin and polyurethane frame with aluminium shade | Source | 2 x E14 10W Max |  |
|---------|--------------------|-----------|---------------------------------------------------|--------|-----------------|--|
| Dimming | Dependant on globe |           |                                                   |        |                 |  |