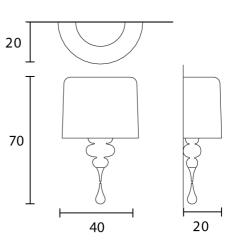

## Melbourne

272 Toorak Rd, South Yarra VIC 3141 melbourne@mondoluce.com 03 9826 2232 Sydney 439 Crown St, Surry Hills NSW 2010 sydney@mondoluce.com 02 9690 2667

**Product Dimensions** 

| Weight  | 4.5kg              | Materials | Resin and polyurethane frame with aluminium shade | Source | 3 x E27 20W Max |
|---------|--------------------|-----------|---------------------------------------------------|--------|-----------------|
| Dimming | Dependant on globe |           |                                                   |        |                 |