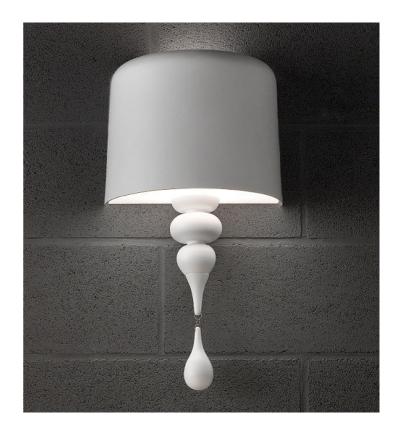

## Eva Wall Light

by Masiero Lab

The Eva collection magnificently embodies a modern interpretation of classic chandeliers. Like a blossoming flower, Eva enchants with fluid sinuosity and conveys a sense of calm. The wall lamp features a resin and polyurethane frame with an aluminium shade, accentuating its modern aesthetic. Available in two sizes and a variety of finish options.