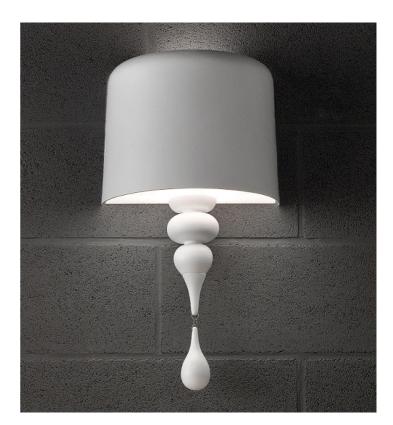

## Eva Wall Light

by Masiero Lab

The Eva collection magnificently embodies a modern interpretation of classic chandeliers. Like a blossoming flower, Eva enchants with fluid sinuosity and conveys a sense of calm. The wall lamp features a resin and polyurethane frame with an aluminium shade, accentuating its modern aesthetic. Available in two sizes and a variety of finish options.