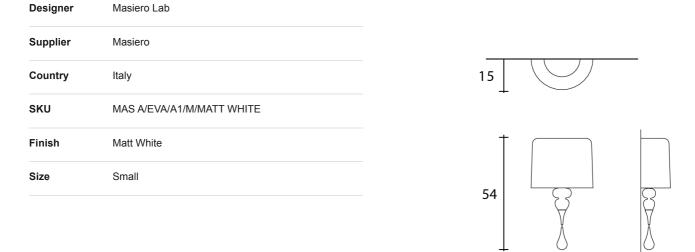

### MAS A/EVA/A1/M/MATT WHITE

#### **Product Dimensions**

30

15

x E27 20W Max

| Weight  | 4.5kg              | Materials | Resin and polyurethane frame with aluminium shade | Source | 1 |
|---------|--------------------|-----------|---------------------------------------------------|--------|---|
| Dimming | Dependant on globe |           |                                                   |        |   |