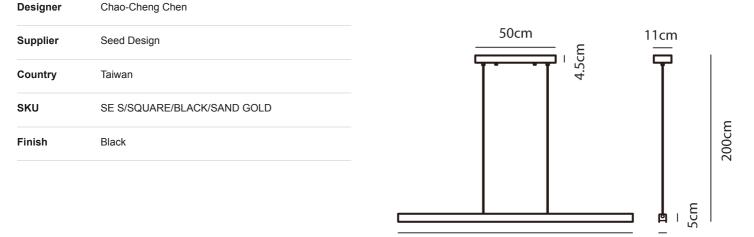

## mondoluce

SE S/SQUARE/BLACK/SAND GOLD

## Melbourne

272 Toorak Rd, South Yarra VIC 3141 melbourne@mondoluce.com 03 9826 2232 Sydney

439 Crown St, Surry Hills NSW 2010 sydney@mondoluce.com 02 9690 2667

**Product Dimensions** 

4.6cm

146cm

| Weight      | 5kg                             | Materials | Aluminium | Source | 40W LED |
|-------------|---------------------------------|-----------|-----------|--------|---------|
| Colour Temp | 2700, 3000K, 3400K, or<br>4000K | Output    | 2300lm    | CRI    | 98      |