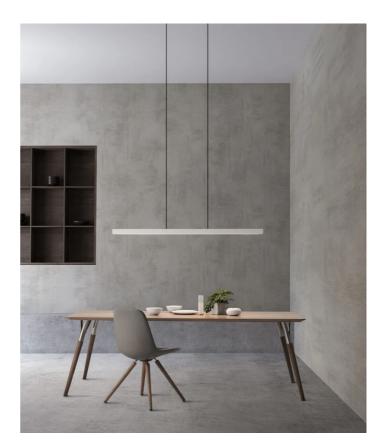

## Square Linear Pendant

## by Chao-Cheng Chen

The Square Pendant is simple yet sophisticated in both function and design. The minimalist linear lamp is controlled by touchless sensors located on one end of the fixture. Not only is there an ON/OFF and dimming function, but the Square also exhibits the ability to adjust color temperature in four flexible settings: 2700k, 3000k (default), 3400k, and 4000k. The Square features an integrated LED source with a Color Rendering Index of 98 for vivid and natural color environments. The versatile design makes the Square pendant suitable for work spaces to ambient settings. The exterior is available in Black or White finish, while the inner surface is finely coated in brushed gold.