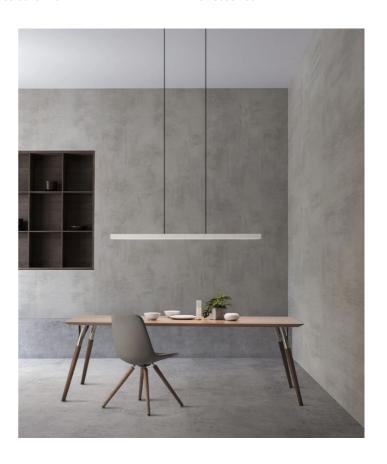

# **Square Linear Pendant**

by Chao-Cheng Chen

The Square Pendant is simple yet sophisticated in both function and design. The minimalist linear lamp is controlled by touchless sensors located on one end of the fixture. Not only is there an ON/OFF and dimming function, but the Square also exhibits the ability to adjust color temperature in four flexible settings: 2700k, 3000k (default), 3400k, and 4000k. The Square features an integrated LED source with a Color Rendering Index of 98 for vivid and natural color environments. The versatile design makes the Square pendant suitable for work spaces to ambient settings. The exterior is available in Black or White finish, while the inner surface is finely coated in brushed gold.