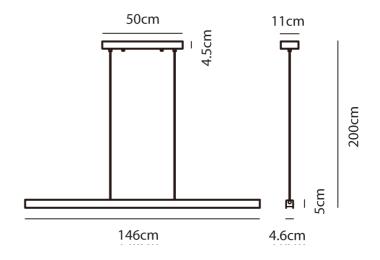

## **Product Dimensions**

| Weight      | 5kg                             | Materials | Aluminium | Source | 40W LED |
|-------------|---------------------------------|-----------|-----------|--------|---------|
| Colour Temp | 2700, 3000K, 3400K, or<br>4000K | Output    | 2300lm    | CRI    | 98      |