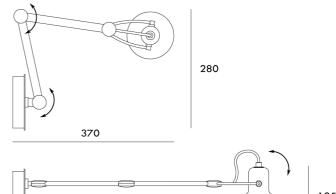

272 Toorak Rd, South Yarra VIC 3141 melbourne@mondoluce.com 03 9826 2232

Melbourne

Sydney 439 Crown St, Surry Hills NSW 2010 sydney@mondoluce.com 02 9690 2667

Product Dimensions

| Designer | Chao-Cheng Chen      |
|----------|----------------------|
| Supplier | Seed Design          |
| Country  | Taiwan               |
| SKU      | SE A/LAITO/MIN/BR/BK |
| Finish   | Black                |