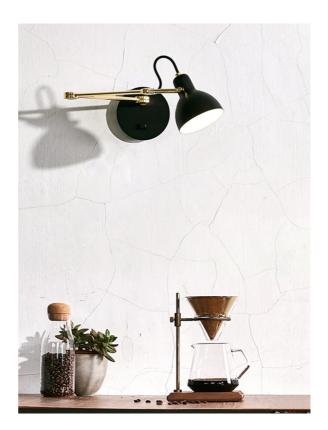

## Laito Mini Wall Lamp

## by Chao-Cheng Chen

The Laito mini wall lamp inherits the classic streamlined look and flexible functionality of its larger counterparts. An adjustable arm and shade allows the wall mounted lamp to be perfectly positioned for any lighting need. As with the rest of the Laito collection, aesthetic is never compromised by function. Available with black glass shade with matt brass arm and black mounting plate.