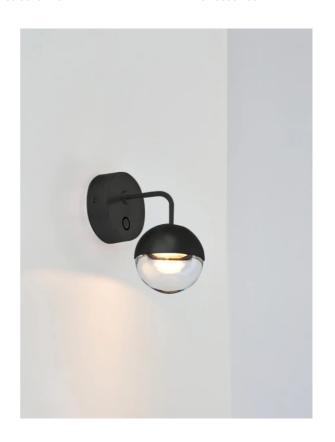

# Dora Wall Light

by Ting Ting Chang

The Dora collection from SEED Design utilises the latest LED technology within an elegant form. Dora wall light combines a metal base and glass shade with an embedded LED for gentle illumination. Dora also features an adjustable shade and touch-dimming. Available in matt black or white finish.