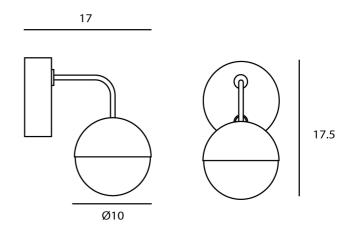

#### **Product Dimensions**

| Materials | Glass | Source | 6.5W LED | Colour Temp | 3000K        |
|-----------|-------|--------|----------|-------------|--------------|
| Output    | 550lm | CRI    | 90       | Dimming     | Touch dimmer |