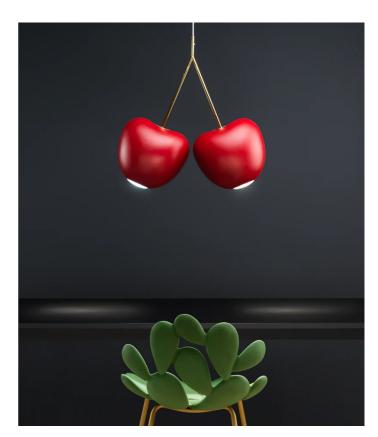

## Cherry Lamp

by Nika Zupanc

Cherry by Nika Zupanc is a polycarbonate suspended ceiling lamp with a semi-diffused emission. Voluptuous, fleshy and captivating, Cherry boasts a playful form which will enhance any contemporary space. Available in matt black or red finish. Made in Italy.