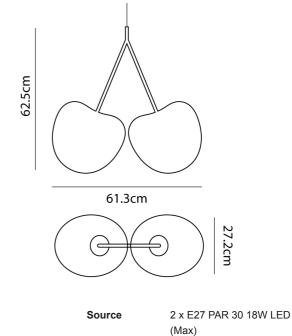

## Melbourne

272 Toorak Rd, South Yarra VIC 3141 melbourne@mondoluce.com 03 9826 2232

Sydney 439 Crown St, Surry Hills NSW 2010 sydney@mondoluce.com 02 9690 2667

**Product Dimensions** 

| Designer | Nika Zupanc         |
|----------|---------------------|
| Supplier | Qeeboo              |
| Country  | Italy               |
| SKU      | QBO CHERRY LAMP/RED |
| Finish   | Red                 |
|          |                     |

Weight

2kg

Materials

Polycarbonate