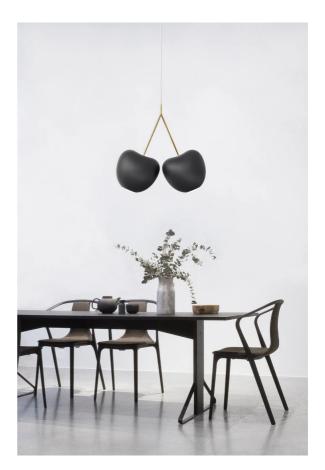

## Cherry Lamp - Black

by Nika Zupanc

Cherry by Nika Zupanc is a polycarbonate suspended ceiling lamp with a semi-diffused emission. Voluptuous, fleshy and captivating, Cherry boasts a playful form which will enhance any contemporary space. Available in matt black finish. Made in Italy.