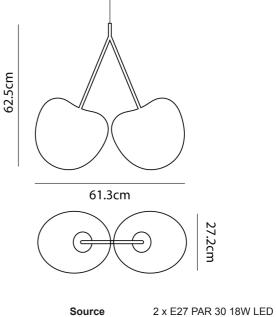

## Sydney

439 Crown St, Surry Hills NSW 2010 sydney@mondoluce.com 02 9690 2667

**Product Dimensions** 

| - /     | • | ••• | • | ~ ~ |
|---------|---|-----|---|-----|
| (Max)   |   |     |   |     |
| (IVIUX) |   |     |   |     |