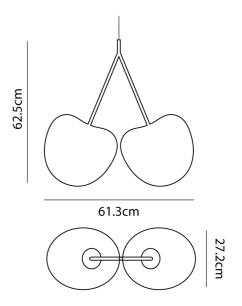

### **Product Dimensions**

Weight2kgMaterialsPolycarbonateSource2 x E27 PAR 30 18W LED(Max)