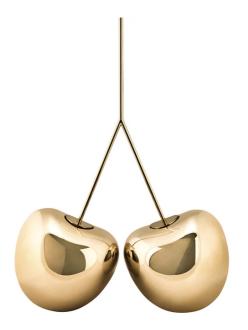

# Cherry Lamp Metal Finish - Gold

by Nika Zupanc

Metal-finished for extra glam, Cherry by Nika Zupanc is a polycarbonate suspended ceiling lamp with a semi-diffused LED emission. Voluptuous, fleshy and captivating, Cherry boasts a playful form which will enhance any contemporary space. Available in metallic gold finish. Made in Italy.