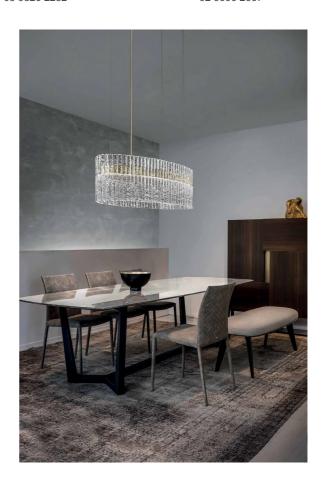

## Vegas Oval Chandelier

by Marc Sadler

Vegas is loosely inspired by the architecture of Las Vegas, the city that never sleeps. The Vegas oval chandelier expertly incorporates geometric forms, high-quality materials and cutting-edge manufacturing techniques to create a piece that reinterprets classic Art Deco style in a contemporary key. Hand-made glass pendants with rock-like details make up the diffuser, while a champagne-leaf metal frame provides an elegant base housing an in-built LED source. Perfect for feature lighting applications, Vegas is available in a variety of sizes. Designed by Marc Sadler and made in Italy.