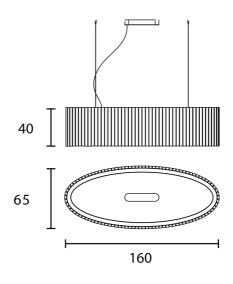

| Designer | Marc Sadler                            |
|----------|----------------------------------------|
| Supplier | Masiero                                |
| Country  | Italy                                  |
| SKU      | MAS S/VEGAS/OV160/CHAMPAGNE LEAF/TRANS |
| Size     | 160                                    |

#### **Product Dimensions**

| 82kg  | ľ     |
|-------|-------|
| 3000K | (     |
| 0-10V | ı     |
|       | 3000K |

| Materials | Metal frame, hand made rock style glass strip diffusers |  |
|-----------|---------------------------------------------------------|--|
| Output    | 15372lm                                                 |  |
| Notes     | 150cm cable drop                                        |  |