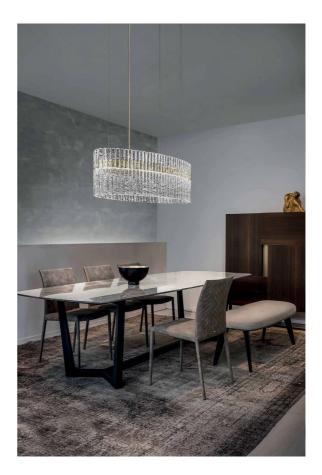

## Vegas Oval Chandelier

by Marc Sadler

Vegas is loosely inspired by the architecture of Las Vegas, the city that never sleeps. The Vegas oval chandelier expertly incorporates geometric forms, high-quality materials and cuttingedge manufacturing techniques to create a piece that reinterprets classic Art Deco style in a contemporary key. Handmade glass pendants with rock-like details make up the diffuser, while a champagne-leaf metal frame provides an elegant base housing an in-built LED source. Perfect for feature lighting applications, Vegas is available in a variety of sizes. Designed by Marc Sadler and made in Italy.