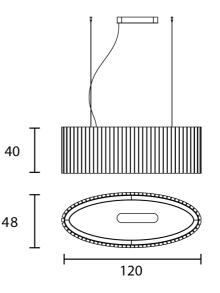

#### **Product Dimensions**

| Designer | Marc Sadler                            |
|----------|----------------------------------------|
| Supplier | Masiero                                |
| Country  | Italy                                  |
| SKU      | MAS S/VEGAS/OV120/CHAMPAGNE LEAF/TRANS |
| Size     | 120                                    |
|          |                                        |