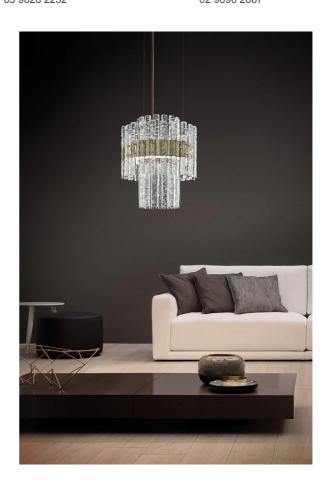

### MAS S/VEGAS/RD40/DB/CHAMPAGNE LEAF/TRANS

## Vegas Chandelier

by Marc Sadler

Vegas is loosely inspired by the architecture of Las Vegas, the city that never sleeps. The Vegas chandelier expertly incorporates geometric forms, high-quality materials and cutting-edge manufacturing techniques to create a piece that reinterprets classic Art Deco style in a contemporary key. Hand-made glass pendants with rock-like details make up the diffuser, while a champagne-leaf metal frame provides an elegant base housing an in-built LED source. Perfect for feature lighting applications, Vegas is available in a variety of sizes. Designed by Marc Sadler and made in Italy.

| Designer | Marc Sadler                                 |
|----------|---------------------------------------------|
| Supplier | Masiero                                     |
| Country  | Italy                                       |
| SKU      | MAS S/VEGAS/RD40/DB/CHAMPAGNE<br>LEAF/TRANS |
| Size     | 40                                          |
|          |                                             |