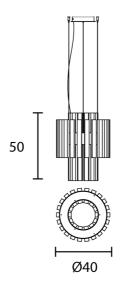

| Designer | Marc Sadler                                 |
|----------|---------------------------------------------|
| Supplier | Masiero                                     |
| Country  | Italy                                       |
| SKU      | MAS S/VEGAS/RD40/DB/CHAMPAGNE<br>LEAF/TRANS |
| Size     | 40                                          |
|          |                                             |

#### **Product Dimensions**

| Weight      | 24kg  | Materials | Metal frame, hand made rock-<br>style glass strip diffusers |
|-------------|-------|-----------|-------------------------------------------------------------|
| Colour Temp | 3000K | Output    | 4248lm                                                      |
| Dimming     | 0-10V | Notes     | 150cm cable drop                                            |