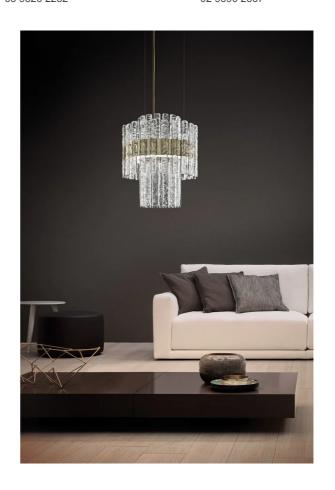

### MAS S/VEGAS/RD60/DB/CHAMPAGNE LEAF/TRANS

## Vegas Chandelier

by Marc Sadler

Vegas is loosely inspired by the architecture of Las Vegas, the city that never sleeps. The Vegas chandelier expertly incorporates geometric forms, high-quality materials and cutting-edge manufacturing techniques to create a piece that reinterprets classic Art Deco style in a contemporary key. Hand-made glass pendants with rock-like details make up the diffuser, while a champagne-leaf metal frame provides an elegant base housing an in-built LED source. Perfect for feature lighting applications, Vegas is available in a variety of sizes. Designed by Marc Sadler and made in Italy.

| Designer | Marc Sadler                                 |
|----------|---------------------------------------------|
| Supplier | Masiero                                     |
| Country  | Italy                                       |
| SKU      | MAS S/VEGAS/RD60/DB/CHAMPAGNE<br>LEAF/TRANS |
| Size     | 60                                          |