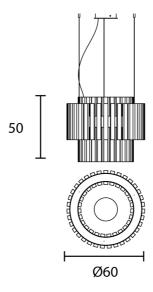

| Designer | Marc Sadler                                 |
|----------|---------------------------------------------|
| Supplier | Masiero                                     |
| Country  | Italy                                       |
| SKU      | MAS S/VEGAS/RD60/DB/CHAMPAGNE<br>LEAF/TRANS |
| Size     | 60                                          |

#### **Product Dimensions**

| Weight      | 46kg  | Materials | Metal frame, hand made rock-<br>style glass strip diffusers |
|-------------|-------|-----------|-------------------------------------------------------------|
| Colour Temp | 3000K | Output    | 6592lm                                                      |
| Dimming     | 0-10V | Notes     | 150cm cable drop                                            |