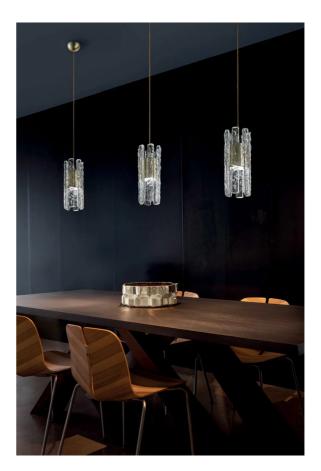

## Vegas Pendant

by Marc Sadler

Vegas is loosely inspired by the architecture of Las Vegas, the city that never sleeps. The Vegas pendant expertly incorporates geometric forms, high-quality materials and cutting-edge manufacturing techniques to create a piece that reinterprets classic Art Deco style in a contemporary key. Hand-made glass pendants with rock-like details make up the diffuser, while a champagne-leaf metal frame provides an elegant base housing an in-built LED source. Perfect for feature lighting applications, Vegas is available in a variety of sizes. Designed by Marc Sadler and made in Italy.