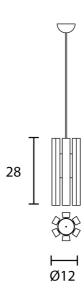

#### **Product Dimensions**

| Weight      | 6.5kg        | Materials | Metal frame, hand made rock-<br>style glass strip diffusers | Source | 5.4W LED |
|-------------|--------------|-----------|-------------------------------------------------------------|--------|----------|
| Colour Temp | 3000К        | Output    | 688Im                                                       | CRI    | >90      |
| Dimming     | Non-dimmable | Notes     | 120cm cable drop                                            |        |          |