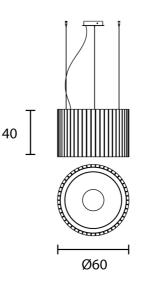

#### **Product Dimensions**

| Weight      | 38kg  | Materials | Metal frame, hand made rock-<br>style glass strip diffusers | Source | 56.4W LED |
|-------------|-------|-----------|-------------------------------------------------------------|--------|-----------|
| Colour Temp | 3000K | Output    | 7261lm                                                      | CRI    | >90       |
| Dimming     | 0-10V | Notes     | 150cm cable drop                                            |        |           |

| Designer | Marc Sadler                           |
|----------|---------------------------------------|
| Supplier | Masiero                               |
| Country  | Italy                                 |
| SKU      | MAS S/VEGAS/RD60/CHAMPAGNE LEAF/TRANS |
| Size     | 60                                    |
|          |                                       |