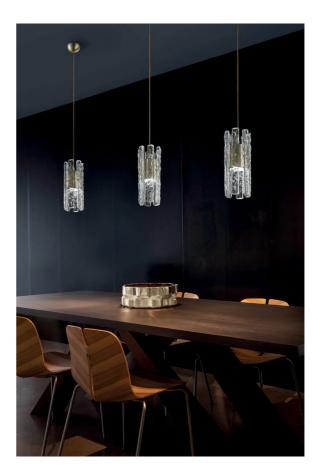

## Vegas Pendant

by Marc Sadler

Vegas is loosely inspired by the architecture of Las Vegas, the city that never sleeps. The Vegas pendant expertly incorporates geometric forms, high-quality materials and cutting-edge manufacturing techniques to create a piece that reinterprets classic Art Deco style in a contemporary key. Hand-made glass pendants with rock-like details make up the diffuser, while a champagne-leaf metal frame provides an elegant base housing an in-built LED source. Perfect for feature lighting applications, Vegas is available in a variety of sizes. Designed by Marc Sadler and made in Italy.