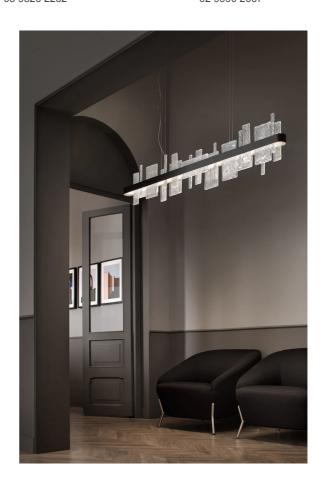

## Ribbon Linear Pendant

by Oriano Favaretto

Perfectly suited to feature lighting applications, the Ribbon linear pendant expresses contemporary minimalism through simple lines and materials. Plate glass panels of varying sizes are arranged on a horizontal plane and encircled by a painted metal "ribbon" for a uniquely sculptural form. The frame houses a dimmable LED source that provides diffused illumination upwards and downwards. Frame available in burnished brass or matte black finish with transparent glass plates. Designed by Oriano Favaretto and made in Italy.