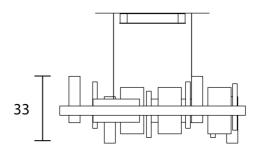

#### **Product Dimensions**

| Weight      | 15kg      | Materials | Painted metal frame with plate glass diffusers | Source | 9.36W UP + 21.1W DOWN<br>LED |
|-------------|-----------|-----------|------------------------------------------------|--------|------------------------------|
| Colour Temp | 3000K     | Output    | 1235lm UP + 2781lm DOWN                        | CRI    | >90                          |
| Emission    | Up + Down | Dimming   | 0-10V                                          | Notes  | 150cm cable drop             |