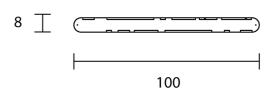

### Sydney

439 Crown St, Surry Hills NSW 2010 sydney@mondoluce.com 02 9690 2667

| Designer     | Oriano Favaretto                 |  |  |  |
|--------------|----------------------------------|--|--|--|
| Supplier     | Masiero                          |  |  |  |
| Country      | Italy                            |  |  |  |
| SKU          | MAS S/RIBBON/S100/BURNISED/TRANS |  |  |  |
| Size         | S100                             |  |  |  |
| Frame Finish | Burnished                        |  |  |  |
|              |                                  |  |  |  |

#### **Product Dimensions**

| Weight      | 15kg      | Materials | Painted metal frame with plate glass diffusers | Source | 9.36W UP + 21.1W DOWN<br>LED |
|-------------|-----------|-----------|------------------------------------------------|--------|------------------------------|
| Colour Temp | 3000K     | Output    | 1235lm UP + 2781lm DOWN                        | CRI    | >90                          |
| Emission    | Up + Down | Dimming   | 0-10V                                          | Notes  | 150cm cable drop             |