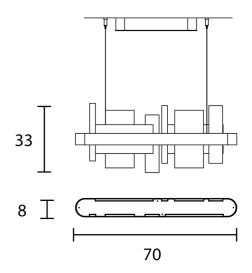

#### **Product Dimensions**

| Weight      | 10kg      | Materials | Painted metal frame with<br>plate glass diffusers | Source | 7W UP + 15W DOWN LED |
|-------------|-----------|-----------|---------------------------------------------------|--------|----------------------|
| Colour Temp | 3000K     | Output    | 927Im UP + 2008Im DOWN                            | CRI    | >90                  |
| Emission    | Up + Down | Dimming   | 0-10V                                             | Notes  | 150cm cable drop     |

| Designer     | Oriano Favaretto                  |
|--------------|-----------------------------------|
| Supplier     | Masiero                           |
| Country      | Italy                             |
| SKU          | MAS S/RIBBON/S70/MATT BLACK/TRANS |
| Size         | S70                               |
| Frame Finish | Matt Black                        |