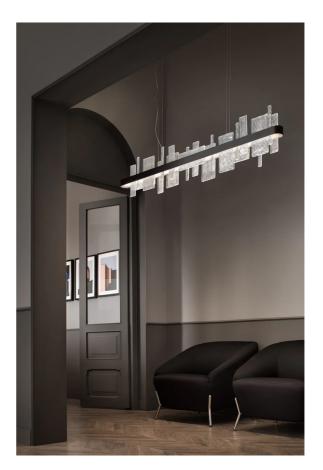

# **Ribbon Linear Pendant**

### by Oriano Favaretto

Perfectly suited to feature lighting applications, the Ribbon linear pendant expresses contemporary minimalism through simple lines and materials. Plate glass panels of varying sizes are arranged on a horizontal plane and encircled by a painted metal "ribbon" for a uniquely sculptural form. The frame houses a dimmable LED source that provides diffused illumination upwards and downwards. Frame available in burnished brass or matte black finish with transparent glass plates. Designed by Oriano Favaretto and made in Italy.