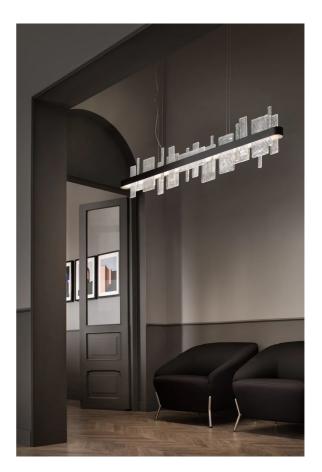

# **Ribbon Linear Pendant**

### by Oriano Favaretto

Perfectly suited to feature lighting applications, the Ribbon linear pendant expresses contemporary minimalism through simple lines and materials. Plate glass panels of varying sizes are arranged on a horizontal plane and encircled by a painted metal "ribbon" for a uniquely sculptural form. The frame houses a dimmable LED source that provides diffused illumination upwards and downwards. Frame available in burnished brass or matte black finish with transparent glass plates. Designed by Oriano Favaretto and made in Italy.