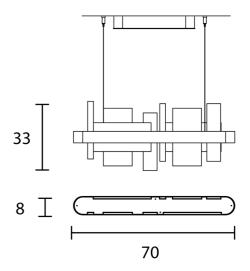

#### **Product Dimensions**

| Weight      | 10kg      | Materials | Painted metal frame with<br>plate glass diffusers | Source | 7W UP + 15W DOWN LED |
|-------------|-----------|-----------|---------------------------------------------------|--------|----------------------|
| Colour Temp | 3000K     | Output    | 927Im UP + 2008Im DOWN                            | CRI    | >90                  |
| Emission    | Up + Down | Dimming   | 0-10V                                             | Notes  | 150cm cable drop     |

| Designer     | Oriano Favaretto                |
|--------------|---------------------------------|
| Supplier     | Masiero                         |
| Country      | Italy                           |
| SKU          | MAS S/RIBBON/S70/BURNISED/TRANS |
| Size         | S70                             |
| Frame Finish | Burnished                       |