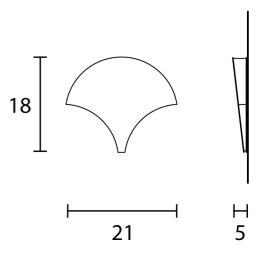

## Sydney

439 Crown St, Surry Hills NSW 2010 sydney@mondoluce.com 02 9690 2667

**Product Dimensions** 

| Weight      | 1.6kg        | Materials | Painted metal frame | Source | 5W LED |
|-------------|--------------|-----------|---------------------|--------|--------|
| Colour Temp | 3000K        | Output    | 772lm               | CRI    | >95    |
| Dimming     | Non-dimmable |           |                     |        |        |