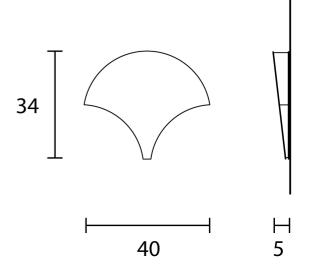

#### **Product Dimensions**

| Weight      | 3.5kg        | Materials | Painted metal frame | Source | 11.5W LED |
|-------------|--------------|-----------|---------------------|--------|-----------|
| Colour Temp | 3000K        | Output    | 1390lm              | CRI    | >95       |
| Dimming     | Non-dimmable |           |                     |        |           |