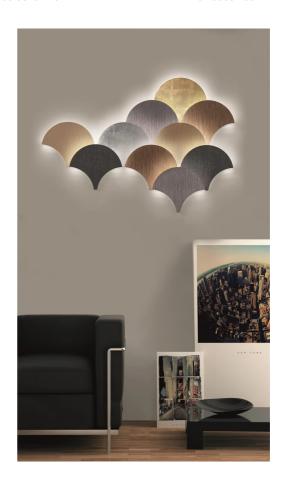

## Palm Wall Light

by Letizia Mammini & Valeria Candido

The Palm applique is a modular wall system reminiscent of the overlapping leaves of a palm tree. Palm's modularity makes it highly adaptable for feature lighting applications. Made up of interlocking shapes, Palm is backlit via an LED source for indirect illumination. Available in a variety of finish options and two sizes. Made in Italy.