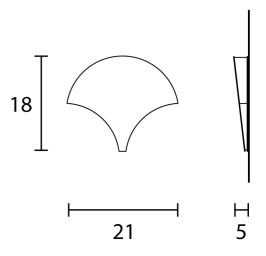

272 Toorak Rd, South Yarra VIC 3141 melbourne@mondoluce.com 03 9826 2232 Sydney

439 Crown St, Surry Hills NSW 2010 sydney@mondoluce.com 02 9690 2667

**Product Dimensions** 

| Weight      | 1.6kg        | Materials | Painted metal frame | Source | 5W LED |
|-------------|--------------|-----------|---------------------|--------|--------|
| Colour Temp | 3000K        | Output    | 772lm               | CRI    | >95    |
| Dimming     | Non-dimmable |           |                     |        |        |