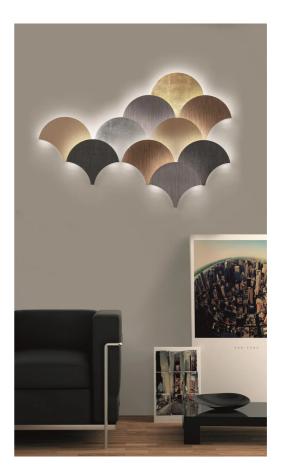

## Palm Wall Light

by Letizia Mammini & Valeria Candido

The Palm applique is a modular wall system reminiscent of the overlapping leaves of a palm tree. Palm's modularity makes it highly adaptable for feature lighting applications. Made up of interlocking shapes, Palm is backlit via an LED source for indirect illumination. Available in a variety of finish options and two sizes. Made in Italy.