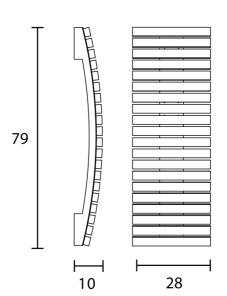

## Vegas Wall Light

by Marc Sadler

Vegas is loosely inspired by the architecture of Las Vegas, the city that never sleeps. The Vegas wall light expertly incorporates geometric forms, high-quality materials and cutting-edge manufacturing techniques to create a piece that reinterprets classic Art Deco style in a contemporary key. Hand-made glass pendants with rock-like details make up the diffuser, while a champagne-leaf metal frame provides an elegant base housing an in-built LED source. Perfect for feature lighting applications, Vegas is available in a variety of sizes. Designed by Marc Sadler and made in Italy.

| Designer | Marc Sadler                            |
|----------|----------------------------------------|
| Supplier | Masiero                                |
| Country  | Italy                                  |
| SKU      | MAS A/VEGAS/G/VRT/CHAMPAGNE LEAF/TRANS |
| Size     | Large Vertical                         |

**Product Dimensions** 

| Weight      | 12kg         | Materials | Metal frame, hand made rock-<br>style glass strip diffusers | Source | 14W LED |
|-------------|--------------|-----------|-------------------------------------------------------------|--------|---------|
| Colour Temp | 3000K        | Output    | 1854lm                                                      | CRI    | >90     |
| Dimming     | Non-dimmable |           |                                                             |        |         |