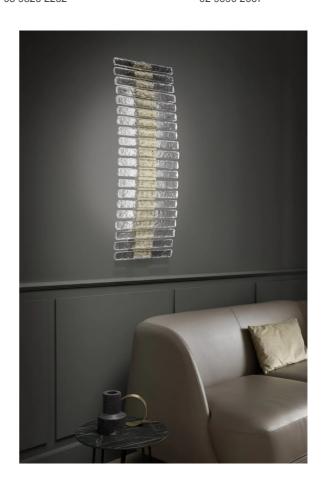

## Vegas Wall Light

by Marc Sadler

Vegas is loosely inspired by the architecture of Las Vegas, the city that never sleeps. The Vegas wall light expertly incorporates geometric forms, high-quality materials and cutting-edge manufacturing techniques to create a piece that reinterprets classic Art Deco style in a contemporary key. Hand-made glass pendants with rock-like details make up the diffuser, while a champagne-leaf metal frame provides an elegant base housing an in-built LED source. Perfect for feature lighting applications, Vegas is available in a variety of sizes. Designed by Marc Sadler and made in Italy.