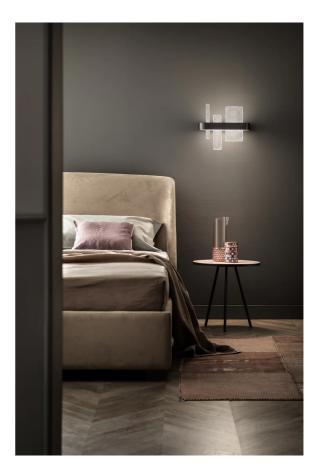

## **Ribbon Wall Light**

by Oriano Favaretto

The Ribbon wall light expresses contemporary minimalism through simple lines and materials. Plate glass panels of varying sizes are arranged on a horizontal plane and encircled by a painted metal "ribbon" for a uniquely sculptural form. The frame houses a dimmable LED source that provides diffused illumination upwards and downwards. Frame available in burnished brass or matte black finish with transparent glass plates. Designed by Oriano Favaretto and made in Italy.