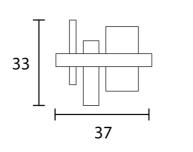

#### Product Dimensions

| Designer     | Oriano Favaretto                  |
|--------------|-----------------------------------|
| Supplier     | Masiero                           |
| Country      | Italy                             |
| SKU          | MAS A/RIBBON/A37/MATT BLACK/TRANS |
| Size         | A37                               |
| Frame Finish | Matt Black                        |