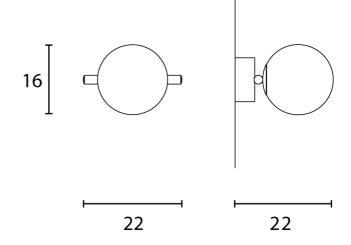

### **Product Dimensions**

| Weight  | 1kg                | Materials | Galvanised metal structure, triplex Murano glass diffuser | Source | 1 x E14 10W (Max) |
|---------|--------------------|-----------|-----------------------------------------------------------|--------|-------------------|
| Dimming | Dependent on globe | Notes     | Max bulb size: 37mm (dia) x<br>110mm (L)                  |        |                   |