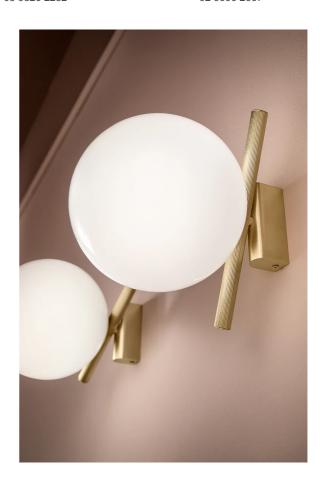

# Posy Wall Light

by Sara Moroni

Size

Balance and simplicity were the guiding principals of Posy wall light. Composed of a galvanised metal structure with a triplex Murano glass diffuser. The sphere and stem interact with each other to achieve a natural balance, making Posy ideal for contemporary applications. Available in brushed brass structure with opal white glass finish. Made in Italy by Masiero.