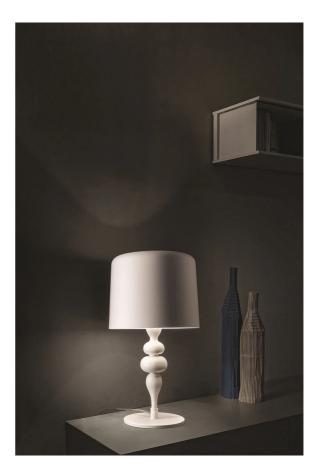

## Eva Table Lamp

by Masiero Lab

The Eva collection magnificently embodies a modern interpretation of classic chandeliers. Like a blossoming flower, Eva enchants with fluid sinuosity and conveys a sense of calm. The table lamp features a resin and polyurethane frame with an aluminium lampshade, accentuating its modern aesthetic. Available in three sizes and a variety of finish options.