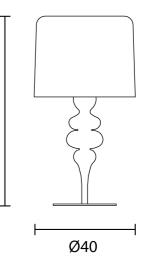

#### Product Dimensions

75

| Weight | 15kg | Materials | Resin and polyurethane frame | Source | 3 x E27 20W + 1 x E14 10W |
|--------|------|-----------|------------------------------|--------|---------------------------|
|        |      |           | with aluminium shade         |        | MAX                       |