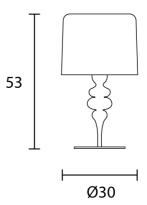

## Sydney

439 Crown St, Surry Hills NSW 2010 sydney@mondoluce.com 02 9690 2667

**Product Dimensions** 

| Designer | Masiero Lab                |  |  |
|----------|----------------------------|--|--|
| Supplier | Masiero                    |  |  |
| Country  | Italy                      |  |  |
| SKU      | MAS LT/EVA/TL1/M/GOLD LEAF |  |  |
| Finish   | Gold Leaf                  |  |  |
| Size     | Medium                     |  |  |
|          |                            |  |  |