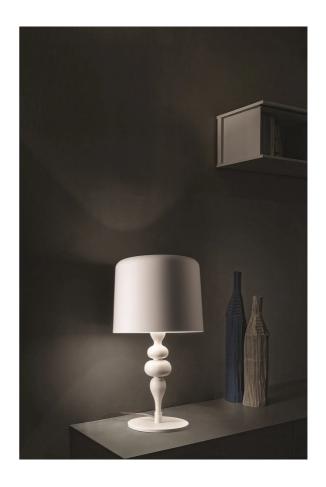

## Eva Table Lamp

by Masiero Lab

The Eva collection magnificently embodies a modern interpretation of classic chandeliers. Like a blossoming flower, Eva enchants with fluid sinuosity and conveys a sense of calm. The table lamp features a resin and polyurethane frame with an aluminium lampshade, accentuating its modern aesthetic. Available in three sizes and a variety of finish options.