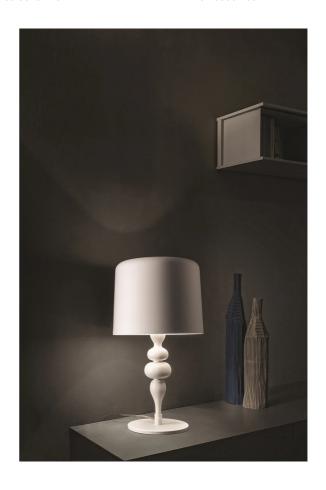

## Eva Table Lamp

by Masiero Lab

The Eva collection magnificently embodies a modern interpretation of classic chandeliers. Like a blossoming flower, Eva enchants with fluid sinuosity and conveys a sense of calm. The table lamp features a resin and polyurethane frame with an aluminium lampshade, accentuating its modern aesthetic. Available in three sizes and a variety of finish options.