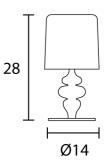

## Sydney

439 Crown St, Surry Hills NSW 2010 sydney@mondoluce.com 02 9690 2667

**Product Dimensions** 

| Designer | Masiero Lab                |
|----------|----------------------------|
| Supplier | Masiero                    |
| Country  | Italy                      |
| SKU      | MAS LT/EVA/TL1/P/DARK GREY |
| Finish   | Dark Grey                  |
| Size     | Small                      |
|          |                            |