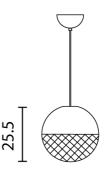

N

272 Toorak Rd, South Yarra VIC 3141 melbourne@mondoluce.com 03 9826 2232 Sydney 439 Crown St, Surry Hills NSW 2010 sydney@mondoluce.com 02 9690 2667

Product Dimensions

Ø25.5

| Weight      | 2kg          | Materials | Brushed bronze patina with gold metal mesh diffuser | Source | 15.5W LED |
|-------------|--------------|-----------|-----------------------------------------------------|--------|-----------|
| Colour Temp | 3000K        | Output    | 2100lm                                              | CRI    | >90       |
| Dimming     | Non-dimmable | Notes     | 150cm cable drop                                    |        |           |