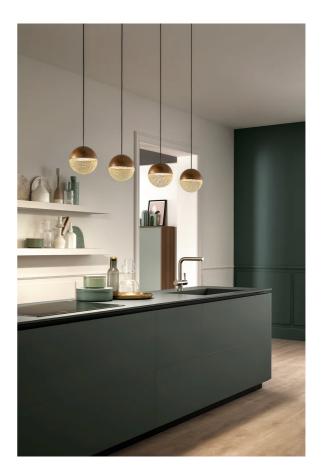

## Iglu Pendant

by Oriano Favaretto

Iglu is an intuition born from observing the perfection of the sphere. A mesh grate seamlessly completes the metal sphere and shields the light source, creating a pattern of light and shadow. Metal structure painted with brushed patina. Designed by Oriano Favaretto and made in Italy.