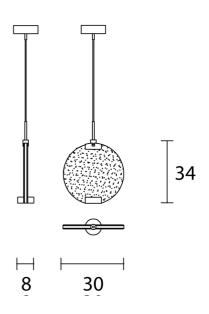

## **Product Dimensions**

| Weight      | 3.5kg        | Materials | Metal frame with glass spectrum diffuser | Source | 14.4W LED |
|-------------|--------------|-----------|------------------------------------------|--------|-----------|
| Colour Temp | 3000K        | Output    | 1854lm                                   | CRI    | >95       |
| Dimming     | Non-dimmable | Notes     | 120cm cable drop                         |        |           |