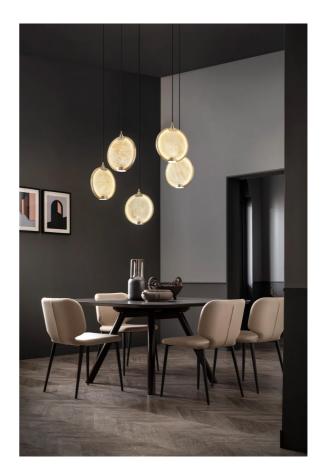

## Horo Pendant

by Pierre Gonalons

Designer

Supplier

Country

**Glass Finish** 

SKU

Pierre Gonalons

MAS S/HORO/S1/BRASS/SMOKY

Masiero

Italy

Smoky

Horo is inspired by ancient depictions of the sun, including the sun god Ra, which gives the collection an enduring and ethereal quality. Available with clear or coloured prismatic glass and featuring brushed brass metal details. Designed by Pierre Gonalons and made in Italy.