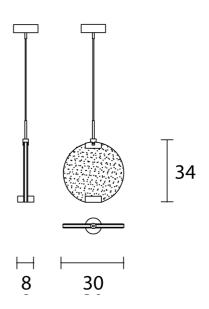

## **Product Dimensions**

Source

CRI

14.4W LED

>95

| Weight      | 3.5kg        | Materials | Metal<br>diffus |
|-------------|--------------|-----------|-----------------|
| Colour Temp | 3000K        | Output    | 18541           |
| Dimming     | Non-dimmable | Notes     | 120cr           |

| terials | Metal frame with glass prism diffuser |
|---------|---------------------------------------|
| tput    | 1854lm                                |
| tes     | 120cm cable drop                      |