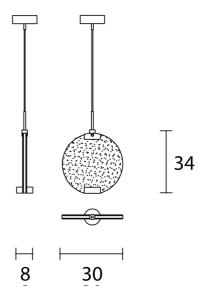

## Product Dimensions

| Weight      | 3.5kg        | Ma  |
|-------------|--------------|-----|
| Colour Temp | 3000K        | Out |
| Dimming     | Non-dimmable | Not |
|             |              |     |

| Materials | Metal frame with glass spectrum diffuser |
|-----------|------------------------------------------|
| Output    | 1854lm                                   |
| Notes     | 120cm cable drop                         |