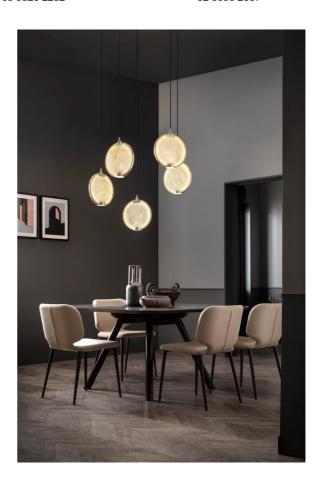

## Horo Pendant

by Pierre Gonalons

Horo is inspired by ancient depictions of the sun, including the sun god Ra, which gives the collection an enduring and ethereal quality. Available with clear or coloured prismatic glass and featuring brushed brass metal details. Designed by Pierre Gonalons and made in Italy.

### Sydney

439 Crown St, Surry Hills NSW 2010 sydney@mondoluce.com 02 9690 2667

| Designer     | Pierre Gonalons          |
|--------------|--------------------------|
| Supplier     | Masiero                  |
| Country      | Italy                    |
| SKU          | MAS S/HORO/S1/BRASS/GREY |
| Glass Finish | Grey Spectrum            |