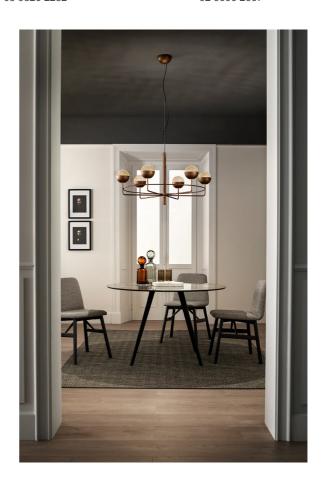

## Iglu Chandelier

by Oriano Favaretto

Iglu is an intuition born from observing the perfection of the sphere. A mesh grate seamlessly completes the metal sphere and shields the light source, creating a pattern of light and shadow. Metal structure painted with brushed patina. Designed by Oriano Favaretto and made in Italy.