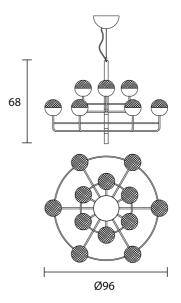

### **Product Dimensions**

| Weight      | 15kg  | Materials | Brushed bronze patina with gold metal mesh diffuser |
|-------------|-------|-----------|-----------------------------------------------------|
| Colour Temp | 3000K | Output    | 6734lm                                              |
| Dimming     | TRIAC | Notes     | 150cm cable drop                                    |