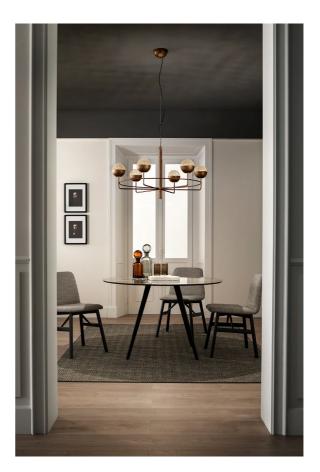

## Iglu Chandelier

by Oriano Favaretto

Designer

Supplier

Country

SKU

Size

Iglu is an intuition born from observing the perfection of the sphere. A mesh grate seamlessly completes the metal sphere and shields the light source, creating a pattern of light and shadow. Metal structure painted with brushed patina. Designed by Oriano Favaretto and made in Italy.