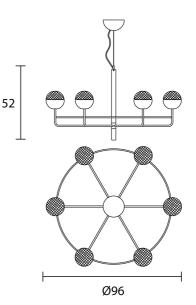

## mondoluce

MAS S/IGLU/S6+1/BRONZE/GOLD MESH

Oriano Favaretto

MAS S/IGLU/S6+1/BRONZE/GOLD MESH

Masiero

Italy

S6+1

## Iglu Chandelier

by Oriano Favaretto

Designer

Supplier

Country

SKU

Size

Iglu is an intuition born from observing the perfection of the sphere. A mesh grate seamlessly completes the metal sphere and shields the light source, creating a pattern of light and shadow. Metal structure painted with brushed patina. Designed by Oriano Favaretto and made in Italy.

## Melbourne

272 Toorak Rd, South Yarra VIC 3141 melbourne@mondoluce.com 03 9826 2232 Sydney 439 Crown St, Surry Hills NSW 2010 sydney@mondoluce.com 02 9690 2667

**Product Dimensions** 

| Weight      | 14kg         | Materials | Brushed bronze patina with gold metal mesh diffuser | Source | 26.6W LED |
|-------------|--------------|-----------|-----------------------------------------------------|--------|-----------|
| Colour Temp | 3000K        | Output    | 3626lm                                              | CRI    | >90       |
| Dimming     | Non-dimmable | Notes     | 150cm cable drop                                    |        |           |