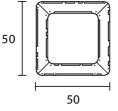

#### Product Dimensions

| Weight      | 34kg  | Materials | Metal frame with natural onyx diffuser | Source | 15.21W UP + 32.76W DOWN<br>LED |
|-------------|-------|-----------|----------------------------------------|--------|--------------------------------|
| Colour Temp | 3000K | Output    | 2008lm UP + 4326lm DOWN                | CRI    | >90                            |
| Dimming     | 0-10V | Notes     | 150cm cable drop                       |        |                                |

| Designer | Oriano Favaretto                |
|----------|---------------------------------|
| Supplier | Masiero                         |
| Country  | Italy                           |
| SKU      | MAS S/HONICE/S50/MATT GOLD/ONIX |
| Size     | S50                             |
|          |                                 |