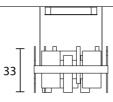

#### Product Dimensions

| Weight      | 34kg  | Materials | Metal frame with natural onyx diffuser | Source | 15.21W UP + 32.76W DOWN<br>LED |
|-------------|-------|-----------|----------------------------------------|--------|--------------------------------|
| Colour Temp | 3000K | Output    | 2008lm UP + 4326lm DOWN                | CRI    | >90                            |
| Dimming     | 0-10V | Notes     | 150cm cable drop                       |        |                                |

| Designer | Oriano Favaretto                |
|----------|---------------------------------|
| Supplier | Masiero                         |
| Country  | Italy                           |
| SKU      | MAS S/HONICE/S50/MATT GOLD/ONIX |
| Size     | S50                             |
|          |                                 |