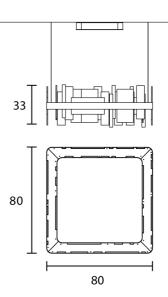

#### Product Dimensions

| Weight      | 34kg  | Materials | Metal frame with natural onyx diffuser | Source | 15.21W UP + 32.76W DOWN<br>LED |
|-------------|-------|-----------|----------------------------------------|--------|--------------------------------|
| Colour Temp | 3000K | Output    | 2008lm UP + 4326lm DOWN                | CRI    | >90                            |
| Dimming     | 0-10V | Notes     | 150cm cable drop                       |        |                                |

| Designer | Oriano Favaretto                |
|----------|---------------------------------|
| Supplier | Masiero                         |
| Country  | Italy                           |
| SKU      | MAS S/HONICE/S80/MATT GOLD/ONIX |
| Size     | S80                             |
|          |                                 |