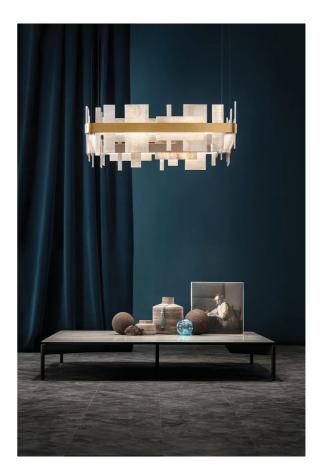

## Honice Square Pendant

## by Oriano Favaretto

Inspired by the beauty of onyx, the Honice wall light appeals with its high-quality, natural materials and a modern, asymmetrical design. Rectangular natural onyx diffusers of different sizes are vertically and horizontally attached to a frame with curved endings, while the frame itself is made of a band of metal with an opaque gold finish. Light shines upwards and downwards, providing direct and indirect illumination. Its warm tones and precious materials make Honice especially suited to elegant interiors, pairing well with dark wood tones and refined metals. Available in multiple size options. Designed by Oriano Favaretto.