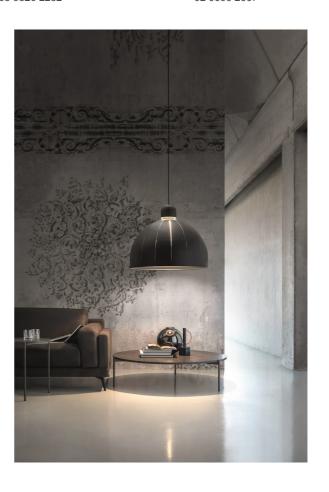

## **Cupole Pendant**

by Marco Zito

The Cupole pendant light is a tribute to the skyline of Venice. Inspired by the churches that trace romantic curves across the Venetian horizon, Cupole's clean dome shape is accented with linear apertures which reveal the light source. Composed of a painted metal dome with an inbuilt LED. Cupole is available in a variety of sizes and internal and external finish combinations. Made in Italy by Masiero.