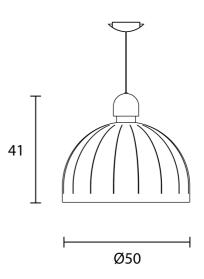

### **Product Dimensions**

| Weight      | 7.5kg        | Materia |
|-------------|--------------|---------|
| Colour Temp | 3000K        | Output  |
| Dimming     | 1-10v + PUSH | Notes   |
|             |              |         |