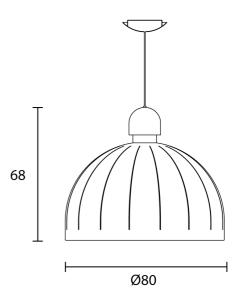

### **Product Dimensions**

| Weight      | 15kg         |
|-------------|--------------|
| Colour Temp | 3000K        |
| Dimming     | 1-10v + PUSH |

| Materials | Painted metal structure |
|-----------|-------------------------|
| Output    | 3080lm                  |
| Notes     | Cable Drop: 150cm       |