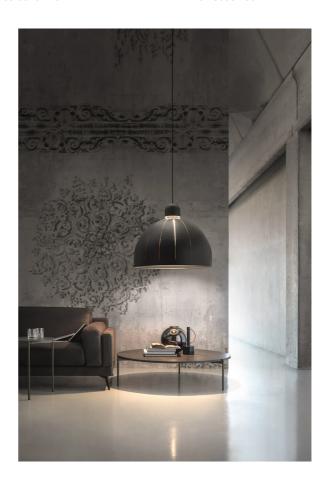

# **Cupole Pendant**

by Marco Zito

The Cupole pendant light is a tribute to the skyline of Venice. Inspired by the churches that trace romantic curves across the Venetian horizon, Cupole's clean dome shape is accented with linear apertures which reveal the light source. Composed of a painted metal dome with an inbuilt LED. Cupole is available in a variety of sizes and internal and external finish combinations. Made in Italy by Masiero.