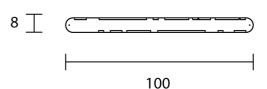

#### **Product Dimensions**

| Weight      | 14kg  |
|-------------|-------|
| Colour Temp | 3000K |
| Dimming     | 0-10V |

| Materials | Metal frame with natural onyx diffuser |
|-----------|----------------------------------------|
| Output    | 1235lm UP + 2781lm DOWN                |
| Notes     | 150cm cable drop                       |