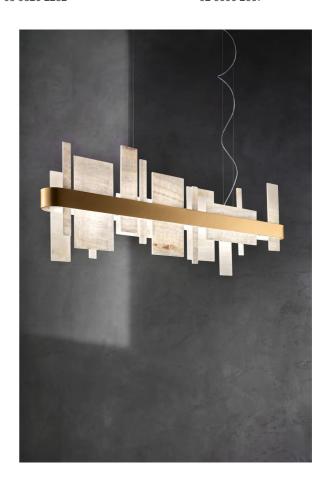

## Honice Linear Pendant

by Oriano Favaretto

Inspired by the beauty of onyx, the Honice pendant light appeals with its high-quality, natural materials and a modern, asymmetrical design. Rectangular natural onyx diffusers of different sizes are vertically and horizontally attached to a linear frame with curved endings, while the frame itself is made of a band of metal with an opaque gold finish. Light shines upwards and downwards, providing direct and indirect illumination. Its warm tones and precious materials make Honice especially suited to elegant interiors, pairing well with dark wood tones and refined metals. Available in multiple size options. Designed by Oriano Favaretto.