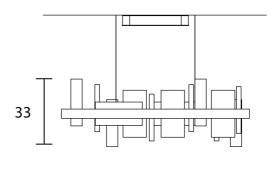

#### **Product Dimensions**

| Weight      | 14kg  |
|-------------|-------|
| Colour Temp | 3000K |
| Dimming     | 0-10V |

| Materials | Metal frame with natural onyx diffuser |
|-----------|----------------------------------------|
| Output    | 1235lm UP + 2781lm DOWN                |
| Notes     | 150cm cable drop                       |