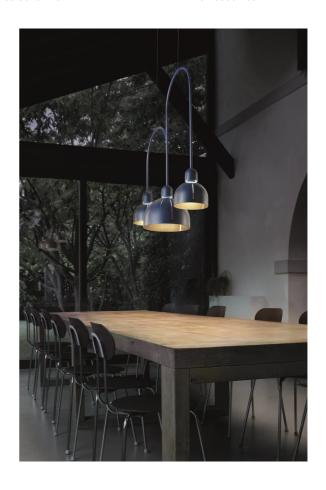

## Cupole BIL 3 Pendant

by Marco Zito

Cupole is a tribute to the skyline of Venice. Inspired by the churches that trace romantic curves across the Venetian horizon, Cupole's clean dome shape is accented with linear apertures which reveal the light source. Composed of a painted metal dome with an inbuilt LED. This three-light version of the Cupole pendant is ideal for feature lighting applications. Available in a variety of internal and external finish combinations. Made in Italy by Masiero.