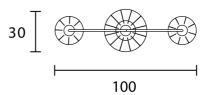

# Product Dimensions

| Weight      | 15.5kg       | Materials | Painted metal structure | Source | 18W LED |
|-------------|--------------|-----------|-------------------------|--------|---------|
| Colour Temp | 3000K        | Output    | 2550lm                  | CRI    | >90     |
| Dimming     | 1-10v + PUSH |           |                         |        |         |