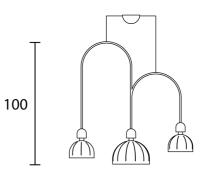

# Product Dimensions

| Weight      | 15.5kg       | Materials | Painted metal structure | Source | 18W LED |
|-------------|--------------|-----------|-------------------------|--------|---------|
| Colour Temp | 3000K        | Output    | 2550lm                  | CRI    | >90     |
| Dimming     | 1-10v + PUSH |           |                         |        |         |