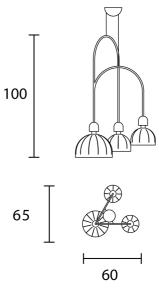

### **Product Dimensions**

| Weight      | 12kg         | Materials | Painted metal structure | Source | 18W LED |  |
|-------------|--------------|-----------|-------------------------|--------|---------|--|
| Colour Temp | 3000K        | Output    | 2550lm                  | CRI    | >90     |  |
| Dimming     | 1-10v + PUSH |           |                         |        |         |  |