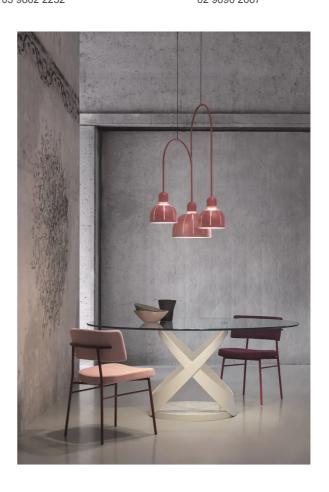

## Cupole Ang 3 Pendant

by Marco Zito

Cupole is a tribute to the skyline of Venice. Inspired by the churches that trace romantic curves across the Venetian horizon, Cupole's clean dome shape is accented with linear apertures which reveal the light source. Composed of a painted metal dome with an inbuilt LED. This three-light version of the Cupole pendant is ideal for feature lighting applications. Available in a variety of internal and external finish combinations. Made in Italy by Masiero.

## Sydney

439 Crown St, Surry Hills NSW 2010 sydney@mondoluce.com 02 9690 2667

| Designer        | Marco Zito                   |
|-----------------|------------------------------|
| Supplier        | Masiero                      |
| Country         | Italy                        |
| SKU             | MAS S/CUPOLE/ANG3/PINK/WHITE |
| Exterior Finish | Antique Pink                 |
| Interior Finish | White                        |
| Interior Finish | wnite                        |