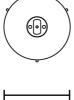

### Sydney

439 Crown St, Surry Hills NSW 2010 sydney@mondoluce.com 02 9690 2667

**Product Dimensions** 

 $\infty$ 

Ø18

| Weight      | 0.5kg        | Materials | Brushed bronze patina with gold metal mesh diffuser | Source | 11.4W LED |
|-------------|--------------|-----------|-----------------------------------------------------|--------|-----------|
| Colour Temp | 3000K        | Output    | 1450lm                                              | CRI    | >90       |
| Dimming     | Non-dimmable |           |                                                     |        |           |