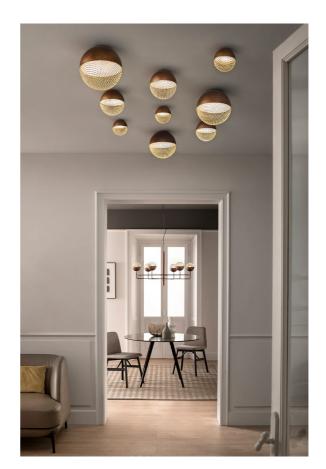

## Iglu Ceiling Light

by Oriano Favaretto

Iglu is an intuition born from observing the perfection of the sphere. A mesh grate seamlessly completes the metal sphere and shields the light source, creating a pattern of light and shadow. Metal structure painted with brushed patina. Designed by Oriano Favaretto and made in Italy.