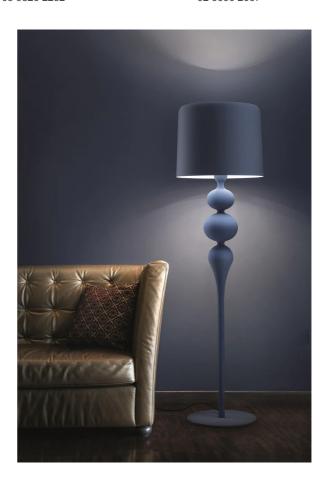

# Eva Floor Lamp

by Masiero Lab

The Eva collection magnificently embodies a modern interpretation of classic chandeliers. Like a blossoming flower, Eva enchants with fluid sinuosity and conveys a sense of calm. The floor lamp features a resin and polyurethane frame with an aluminium lampshade, accentuating its modern aesthetic. Available in a variety of finish options.