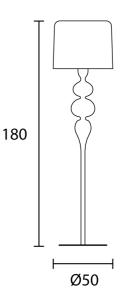

### **Product Dimensions**

| Weight | 24kg | Materials | Resin and polyurethane frame | Source | 3 x E27 20W + 1 x E14 10W |
|--------|------|-----------|------------------------------|--------|---------------------------|
|        |      |           | with aluminium shade         |        | MAX                       |