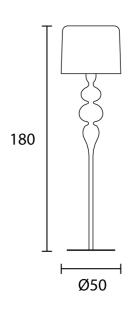

#### **Product Dimensions**

Source 3 x E27 20W + 1 x E14 10W MAX

| Designer | Masiero Lab                   |
|----------|-------------------------------|
| Supplier | Masiero                       |
| Country  | Italy                         |
| SKU      | MAS PT/EVA/STL3+1/SILVER LEAF |
| Finish   | Silver Leaf                   |
|          |                               |