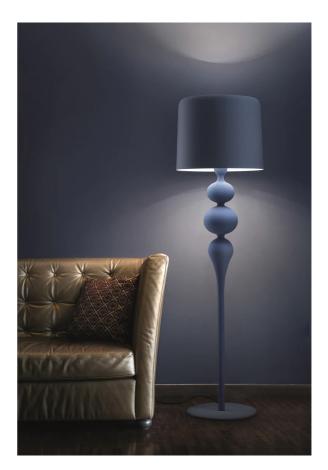

## Eva Floor Lamp

by Masiero Lab

The Eva collection magnificently embodies a modern interpretation of classic chandeliers. Like a blossoming flower, Eva enchants with fluid sinuosity and conveys a sense of calm. The floor lamp features a resin and polyurethane frame with an aluminium lampshade, accentuating its modern aesthetic. Available in a variety of finish options.

#### **Product Dimensions**

Source 3 x E27 20W + 1 x E14 10W MAX

| Designer | Masiero Lab                   |
|----------|-------------------------------|
| Supplier | Masiero                       |
| Country  | Italy                         |
| SKU      | MAS PT/EVA/STL3+1/SILVER LEAF |
| Finish   | Silver Leaf                   |
|          |                               |