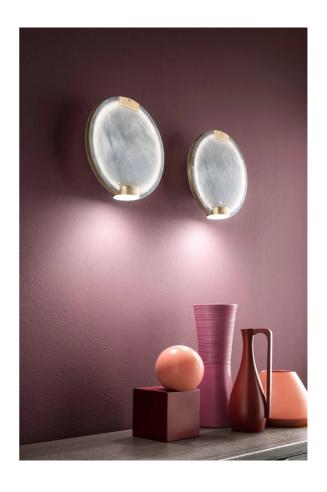

## Horo Wall Light

by Pierre Gonalons

Horo is inspired by ancient depictions of the sun, including the sun god Ra, which gives the collection an enduring and ethereal quality. Available with clear or coloured prismatic glass and featuring brushed brass metal details. Designed by Pierre Gonalons and made in Italy.