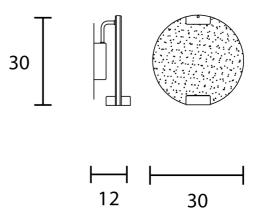

| Weight      | 3.5kg        | Materials | Metal frame with glass spectrum diffuser | Source | 14.4W LED |
|-------------|--------------|-----------|------------------------------------------|--------|-----------|
| Colour Temp | 3000K        | Output    | 1854lm                                   | CRI    | >95       |
| Dimming     | Non-dimmable |           |                                          |        |           |