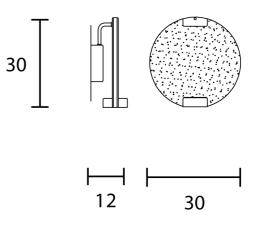

## Sydney

439 Crown St, Surry Hills NSW 2010 sydney@mondoluce.com 02 9690 2667

**Product Dimensions** 

| Designer     | Pierre Gonalons       |
|--------------|-----------------------|
| Supplier     | Masiero               |
| Country      | Italy                 |
| SKU          | MAS A/HORO/BRASS/GREY |
| Glass Finish | Grey Spectrum         |
|              |                       |

| Weight      | 3.5kg        | Materials | Metal frame with glass spectrum diffuser | Source | 14.4W LED |
|-------------|--------------|-----------|------------------------------------------|--------|-----------|
| Colour Temp | 3000K        | Output    | 1854lm                                   | CRI    | >95       |
| Dimming     | Non-dimmable |           |                                          |        |           |