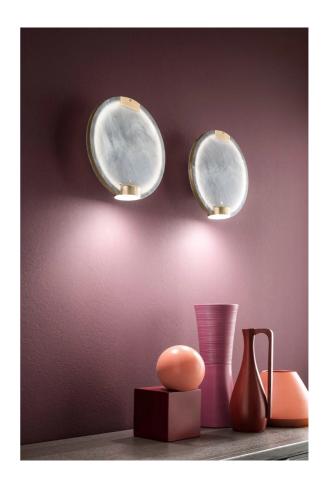

## Horo Wall Light

by Pierre Gonalons

Horo is inspired by ancient depictions of the sun, including the sun god Ra, which gives the collection an enduring and ethereal quality. Available with clear or coloured prismatic glass and featuring brushed brass metal details. Designed by Pierre Gonalons and made in Italy.

## Sydney

439 Crown St, Surry Hills NSW 2010 sydney@mondoluce.com 02 9690 2667

**Product Dimensions** 

| Designer     | Pierre Gonalons       |
|--------------|-----------------------|
| Supplier     | Masiero               |
| Country      | Italy                 |
| SKU          | MAS A/HORO/BRASS/GREY |
| Glass Finish | Grey Spectrum         |
|              |                       |