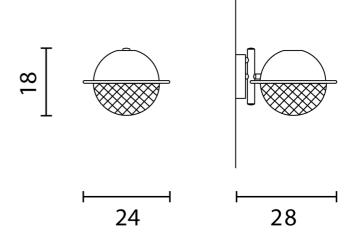

## Sydney

439 Crown St, Surry Hills NSW 2010 sydney@mondoluce.com 02 9690 2667

**Product Dimensions** 

| Designer | Oriano Favaretto               |
|----------|--------------------------------|
| Supplier | Masiero                        |
| Country  | Italy                          |
| SKU      | MAS A/IGLU/A1/BRONZE/GOLD MESH |
| Size     | A1                             |
|          |                                |