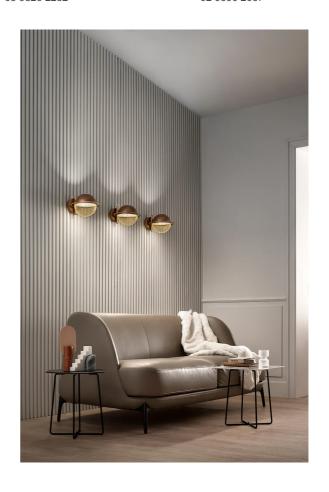

## Iglu Wall Light

by Oriano Favaretto

Iglu is an intuition born from observing the perfection of the sphere. A mesh grate seamlessly completes the metal sphere and shields the light source, creating a pattern of light and shadow. Metal structure painted with brushed patina. Designed by Oriano Favaretto and made in Italy.